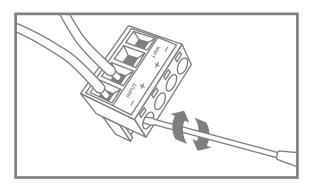

#### Step 3

Locate euroblock in accessory bag and connect signal wire. For daisy-chaining use "LINK" output to run to next speaker.