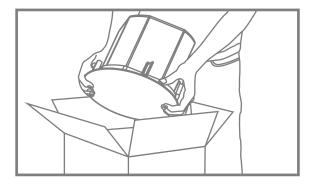

2W   |
| 3   | 100VV    | 50W   | 7W   | 64W     | 32W  | 4W   | 32W     | 16W  | 2W   | 20W     | 10W  | 1.3W | 20 W    | 10W   | 1.3 W | 16W    | 8W   | IW   |
| 4   | 50W      | 25W   | 3W   | 32W     | 16W  | 2W   | 16W     | 8W   | IW   | 10W     | 5W   | 0.6W | 10W     | 5 W   | 0.7 W | 8W     | 4W   | 0.5W |
| 5   | 25W      | 13W   | 1.5W | 16W     | 8W   | IW   | 8W      | 4W   | 0.5W | 5W      | 2.5W | 0.3W | 5W      | 2.5 W | 0.4 W | 4W     | 2W   | 0.3W |
| 6   | 13W      | 6W    | 0.8W | 8W      | 4W   | 0.5W | 4W      | 2W   | 0.3W | 2.5W    | 1.3W | 0.2W | 2.5 W   | 1.3 W | 0.2 W | 2W     | IW   | 0.2W |

<sup>\*</sup> CS-C4 tap settings only apply to Model CS-C4V. Note Model CS-C4H is low-impedance only (16 ohms).

#### INSTALLATION

#### Step I

Remove speaker from box.



#### Step 2

Mark and cut hole in ceiling or ceiling tile. Use included hole template.



#### Step 3

Locate euroblock in accessory bag and connect signal wire. For daisy-chaining use "LINK" output to run to next speaker.



#### Step 4

Remove grille and set tap switch to proper setting and attach grille leash to baffle by placing the large end of the clip over the snap fit post (I) then sliding the clip until small end snaps into place. Tap switch is preset to highest 100 V position.



#### Step 5 (Ceiling Tile Only)

Place tile bridge on back of ceiling tile. Align holes and insert speaker in hole. Tighten dog ears. Do not overtighten.

(Tile bridge not available for C4.)



#### Step 6

Insert euroblock into rear of back can. Attach safety restraint to rear of back can. Close and s