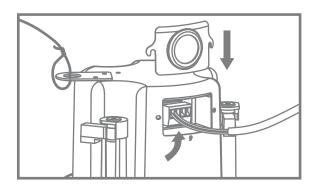

#### Step 7.1 (Ceiling Tile Only)

Insert euroblock into rear of back can. Attach safety restraint to rear of back can. Close and secure cover plate, reattach grille to speaker. Insert speaker, tile and tile bridge into ceiling.