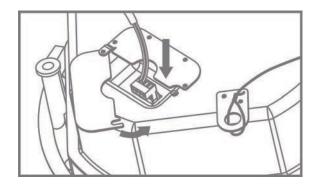

#### Step 6

Insert euroblock into rear of back can. Attach safety restraint to rear of back can. Close and secure cover plate.

#### Step 6.1 (CS-C3 and CS-C4 only)

Insert euroblock into rear of back can. Attach safety restraint to side of back can. Close and secure cover plate. Note that on model CS-C4H only, there is an additional rubber seal with a pre-cut "X" to allow cable access.