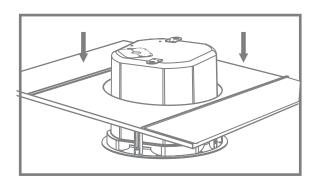

#### Step 2

Mark and cut hole in ceiling or ceiling tile. Use included hole template.