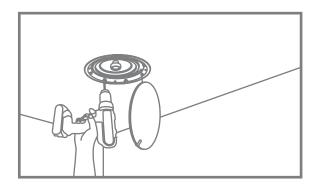

#### Step 8

Check tap setting and replace grille.

**Step 9**Remove logo tab if desired.