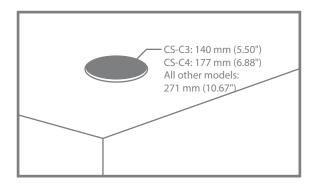

#### Step 2

Mark and cut hole in ceiling or ceiling tile. Use included hole template.