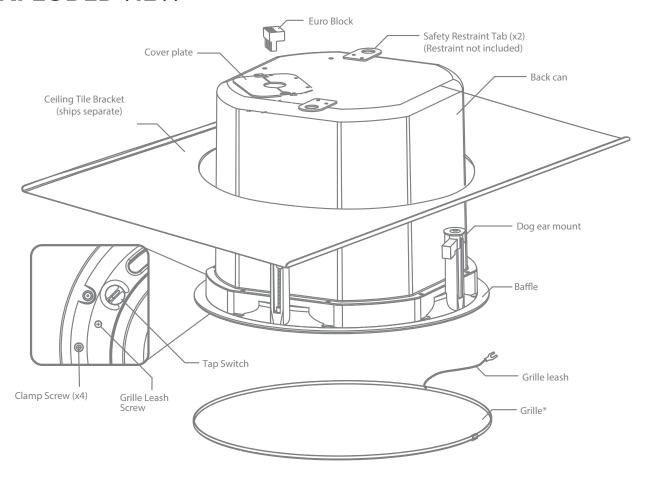

### **EXPLODED VIEW**

\*See note on page 4 regarding alternative grille styles.

#### INSTALLATION

#### Step I

Remove speaker from box.

#### Step 2

Mark and cut hole in ceiling or ceiling tile. Use included hole template.

#### Step 3

Locate euroblock in accessory bag and connect signal wire. For daisy-chaining use "LINK" output to run to next speaker.

#### Step 4

Remove grille and set tap switch to proper setting and attach grille leash to baffle by placing the large end of the clip over the snap fit post (I) then sliding the clip until small end snaps into place. Tap switch is preset to highest 100 V position.

#### Step 5 (Ceiling Tile Only)

Place tile bridge on back of ceiling tile. Align holes and insert speaker in hole. Tighten dog ears. Do not overtighten.

(Tile bridge not available for C4.)

#### Step 6

Insert euroblock into rear of back can. Attach safety restraint to rear of back can. Close and secure cover plate.

#### Step 6.1 (CS-C3 and CS-C4 only)

Insert euroblock into rear of back can. Attach safety restraint to side of back can. Close and secure cover plate. Note that on model CS-C4H only, there is an additional rubber seal with a pre-cut "X" to allow cable access.

#### Step 7 (Drywall)

Insert speaker into ceiling opening and tighten dog ear clamps, do not over tighten.

#### Step 7.1 (Ceiling Tile Only)

Insert euroblock into rear of back can. Attach safety restraint to rear of back can. Close and secure cover plate, reattach grille to speaker. Insert speaker, tile and tile bridge into ceiling.

#### Step 8

Check tap setting and replace grille.

**Step 9**Remove logo tab if desired.