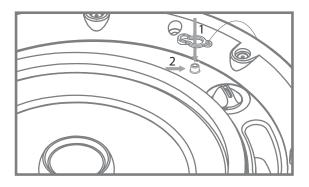

#### Step 4

Remove grille and set tap switch to proper setting and attach grille leash to baffle by placing the large end of the clip over the snap fit post (I) then sliding the clip until small end snaps into place. Tap switch is preset to highest 100 V position.